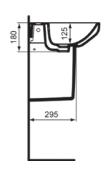

# **IDEAL STANDARD I.LIFE A**

T470701

Ideal Standard i.life A | Basin 500x440x180 mm in white glossy finish, with overflow

### General information

Sub product type Basin Ideal Standard Brand Suite name Ideal Standard i.life A Designer Palomba Serafini Associati Colour code

Colour description White Glossy Surface finish effect glossy Height (mm) 180 Width (mm) 500