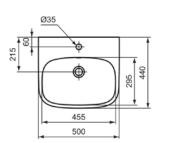

# **IDEAL STANDARD I.LIFE A**

T470701

Ideal Standard i.life A | Basin 500x440x180 mm in white glossy finish, with overflow

### General information

Sub product type Basin Ideal Standard Brand Suite name Ideal Standard i.life A Designer Palomba Serafini Associati Colour code

Colour description White Glossy Surface finish effect glossy Height (mm) 180 Width (mm) 500

Length / Projection (mm) EAN code 8014140486848

Net weight (kg) 14.70